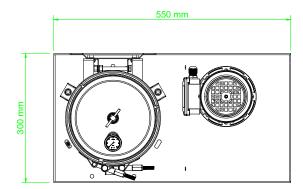

## **General Arrangement**

### **Technical Specification**

| $\mathbf{r}$ | Хı | • | • | <u> </u> | т. |
|--------------|----|---|---|----------|----|
|              | ΑП |   |   | _        |    |

| AC Power                      | 0,25KW, 110, 220-480 VAC, 50/60Hz |
|-------------------------------|-----------------------------------|
| Pump Connection Ports         | 3/8"BSP In & Out                  |
| Sight Glass                   | Yes                               |
| Hydraulic Oil Volume Capacity | 6000 Litres @ 32cSt               |
| Typical Flow                  | 2 Lpm ISOVG32 @ 20°C              |
| Micron Rating                 | 0,1 Micron                        |
| Weight[kgs]                   | 22,9                              |
| Measure [mm]                  | H 984 x D 261 x L 437             |
| Material                      | SS316                             |
| DXO Cartridge                 | X 2                               |