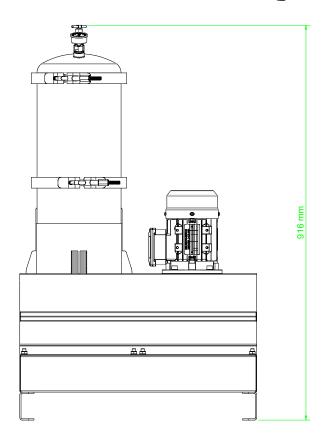

## **General Arrangement**

### **Technical Specification**

| $\mathbf{r}$ | Хı | • | • | <u> </u> | т. |
|--------------|----|---|---|----------|----|
|              | ΑП |   |   | _        |    |

| AC Power                      | 0,25KW, 110, 220-480 VAC, 50/60Hz |
|-------------------------------|-----------------------------------|
| Pump Connection Ports         | 3/8"BSP In & Out                  |
| Sight Glass                   | Yes                               |
| Hydraulic Oil Volume Capacity | 6000 Litres @ 32cSt               |
| Typical Flow                  | 2 Lpm ISOVG32 @ 20°C              |
| Micron Rating                 | 0,1 Micron                        |
| Weight[kgs]                   | 22,9                              |
| Measure [mm]                  | H 984 x D 261 x L 437             |
| Material                      | SS316                             |
| DXO Cartridge                 | X 2                               |