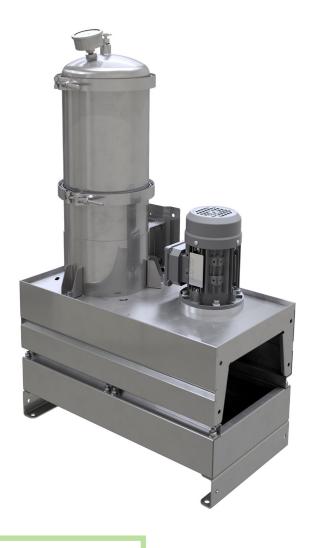

The DX modular housing arrangement offers a flexible and space conscious solution to integrating our innovative DXO Cartridge to both new and existing systems. We provide up to 12 cartridges as a single unit in a compact and easily maintainable layout.

The unit can be supplied with a number of standard options to provide an effective conditioning and monitoring package to suit the majority of systems. The flexibility of the unit allows tailoring to a customer's specific requirements.

## **General Arrangement**