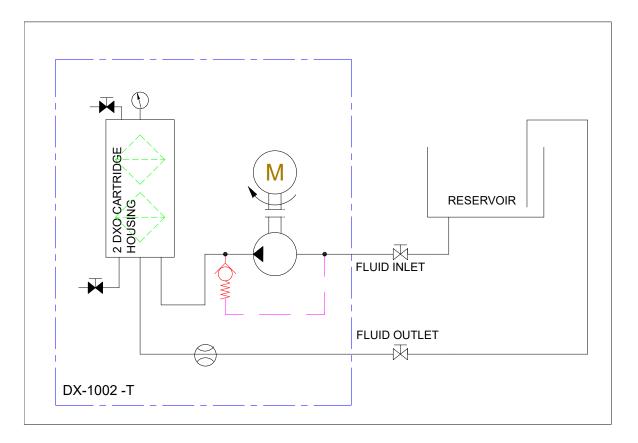

to 12 cartridges as a single unit in a compact and easily maintainable layout.

The unit can be supplied with a number of standard options to provide an effective conditioning and monitoring package to suit the majority of systems. The flexibility of the unit allows tailoring to a customer's specific requirements.





### **DXO Cartridge**

| Dirt capacity:                    | 1955 g, 0.1 micron       |
|-----------------------------------|--------------------------|
| Water absorption, free and bound: | M 2600ml                 |
| Material insert:                  | Cellulose, Polypropylene |



© 2019 Delta-Xero All Rights Reserved. All information contained in this publication is indicative only and may be subject to change without prior notice.





### **Technical Specification**



| $\mathbf{r}$ | Хı | • | • | <u> </u> | т. |
|--------------|----|---|---|----------|----|
|              | ΑП |   |   | _        |    |

| AC Power                      | 0,25KW, 110, 220-480 VAC, 50/60Hz |
|-------------------------------|-----------------------------------|
| Pump Connection Ports         | 3/8"BSP In & Out                  |
| Sight Glass                   | Yes                               |
| Hydraulic Oil Volume Capacity | 6000 Litres @ 32cSt               |
| Typical Flow                  | 2 Lpm ISOVG32 @ 20°C              |
| Micron Rating                 | 0,1 Micron                        |
| Weight[kgs]                   | 22,9                              |
| Measure [mm]                  | H 984 x D 261 x L 437             |
| Material