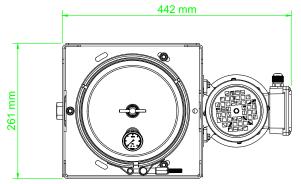

## DX1002-W

| AC Power                      | 0,25KW, 110, 220-480 VAC, 50/60Hz |
|-------------------------------|-----------------------------------|
| Pump Connection Ports         | 3/8"BSP In & Out                  |
| Sight Glass                   | Yes                               |
| Hydraulic Oil Volume Capacity | 6000 Litres @ 32cSt               |
| Typical Flow                  | 2 Lpm ISOVG32 @ 20°C              |
| Micron Rating                 | 0,1 Micron                        |
| Weight[kgs]                   | 22,9                              |
| Measure [mm]                  | H 984 x D 261 x L 437             |
| Material                      | SS316                             |
| DXO Cartridge                 | X 2                               |