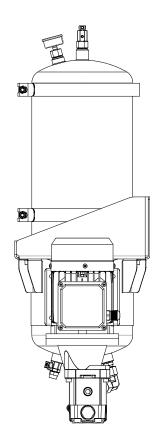

## DX1002-W

| AC Power                      | 0,25KW, 110, 220-480 VAC, 50/60Hz |
|-------------------------------|-----------------------------------|
| Pump Connection Ports         | 3/8"BSP In & Out                  |
| Sight Glass                   | Yes                               |
| Hydraulic Oil Volume Capacity | 6000 Litres @ 32cSt               |
| Typical Flow                  | 2 Lpm ISOVG32 @ 20°C              |
| Micron Rating                 | 0,1 Micron                        |
| Weight[kgs]                   | 22,9                              |
| Measure [mm]                  | H 984 x D 261 x L 437             |
| Material                      | SS316                             |
| DXO Cartridge                 | X 2                               |