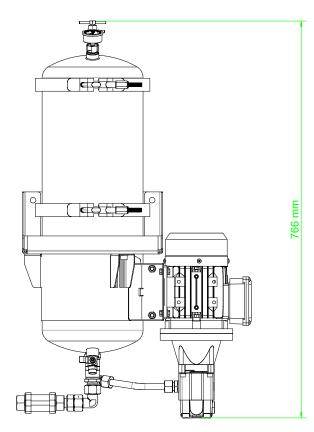

## **General Arrangement**

**Model Code Selector** 

## DX1002-W

| AC Power                      | 0,25KW, 110, 220-480 VAC, 50/60Hz |
|-------------------------------|-----------------------------------|
| Pump Connection Ports         | 3/8"BSP In & Out                  |
| Sight Glass                   | Yes                               |
| Hydraulic Oil Volume Capacity | 6000 Litres @ 32cSt               |
| Typical Flow                  | 2 Lpm ISOVG32 @ 20°C              |
| Micron Rating                 | 0,1 Micron                        |
| Weight[kgs]                   | 22,9                              |
| Measure [mm]                  | H 984 x D 261 x L 437             |
| Material                      | SS316                             |
| DXO Cartridge                 | X 2                               |