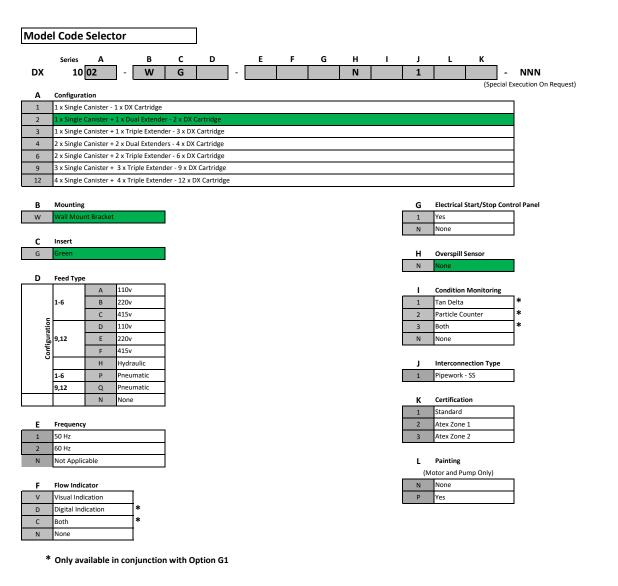

W, 110, 220-480 VAC, 50/60Hz |
|-------------------------------|-----------------------------------|
| Pump Connection Ports         | 3/8"BSP In & Out                  |
| Sight Glass                   | Yes                               |
| Hydraulic Oil Volume Capacity | 6000 Litres @ 32cSt               |
| Typical Flow                  | 2 Lpm ISOVG32 @ 20°C              |
| Micron Rating                 | 0,1 Micron                        |
| Weight[kgs]                   | 22,9                              |
| Measure [mm]                  | H 984 x D 261 x L 437             |
| Material                      | SS316                             |
| DXO Cartridge                 | X 2                               |





## **General Arrangement**











**Model Code Selector**