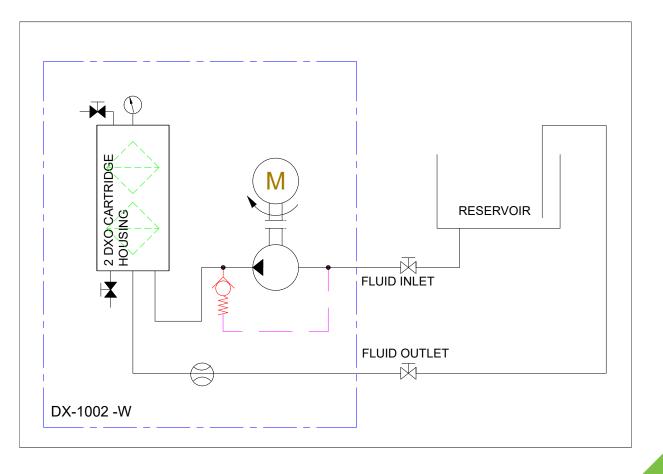

## DX1002-W

The DX modular housing arrangement offers a flexible and space conscious solution to integrating our innovative DXO Cartridge to both new and existing systems. We provide up to 12 cartridges as a single unit in a compact and easily maintainable layout.

The unit can be supplied with a number of standard options to provide an effective conditioning and monitoring package to suit the majority of systems. The flexibility of the unit allows tailoring to a customer's specific requirements.

## DX1002-W

| AC Power                      | 0,25KW, 110, 220-480 VAC, 50/60Hz |
|-------------------------------|-----------------------------------|
| Pump Connection Ports         | 3/8"BSP In & Out                  |
| Sight Glass                   | Yes                               |
| Hydraulic Oil Volume Capacity | 6000 Litres @ 32cSt               |
| Typical Flow                  | 2 Lpm ISOVG32 @ 20°C              |
| Micron Rating                 | 0,1 Micron                        |
| Weight[kgs]                   | 22,9                              |
| Measure [mm]                  | H 984 x D 261 x L 437             |
| Material                      | SS316                             |
| DXO Cartridge                 | X 2                               |