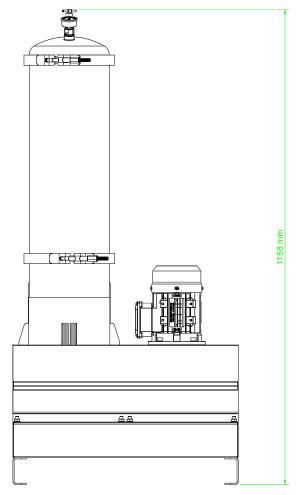

## **General Arrangement**

#### DX1003-T

| AC Power                      | 0,25-0,37KW,110, 220-480 VAC, 50/60Hz |
|-------------------------------|---------------------------------------|
| Pump Connection Ports         | 3/8"BSP In & Out                      |
| Sight Glass                   | Yes                                   |
| Hydraulic Oil Volume Capacity | 9000 Litres @ 32cSt                   |
| Typical Flow                  | 3 Lpm @ ISOVG32                       |
| Micron Rating                 | 0,1 Micron                            |
| Weight[kgs]                   | 26,7                                  |
| Measure [mm]                  | H 984 x D 261 x L 437                 |
| Material                      | SS316                                 |
| DXO Cartridge                 | ×3                                    |