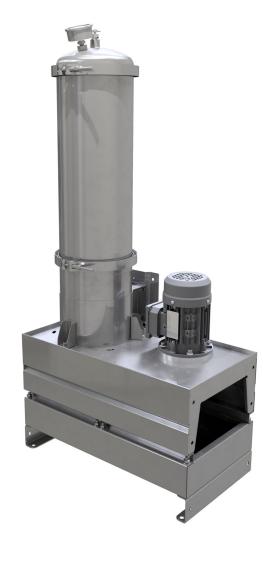

# DX1003-T

The DX modular housing arrangement offers a fl xible and space conscious solution to integrating our innovative DXO Cartridge to both new and existing systems. We provide up to 12 cartridges as a single unit in a compact and easily maintainable layout.

The unit can be supplied with a number of standard options to provide an effective conditioning and monitoring package to suit the majority of systems. The fl xibility of the unit allows tailoring to a customer's specific equirements.

#### DX1003-T

| AC Power                      | 0,25-0,37KW,110, 220-480 VAC, 50/60Hz |
|-------------------------------|---------------------------------------|
| Pump Connection Ports         | 3/8"BSP In & Out                      |
| Sight Glass                   | Yes                                   |
| Hydraulic Oil Volume Capacity | 9000 Litres @ 32cSt                   |
| Typical Flow                  | 3 Lpm @ ISOVG32                       |
| Micron Rating                 | 0,1 Micron                            |
| Weight[kgs]                   | 26,7                                  |
| Measure [mm]                  | H 984 x D 261 x L 437                 |
| Material                      | SS316                                 |
| DXO Cartridge                 | ×3                                    |