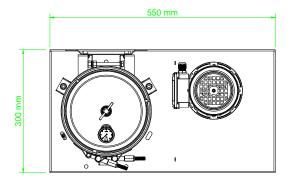

## **General Arrangement**

#### DX1003-T

| AC Power                      | 0,25-0,37KW,110, 220-480 VAC, 50/60Hz |
|-------------------------------|---------------------------------------|
| Pump Connection Ports         | 3/8"BSP In & Out                      |
| Sight Glass                   | Yes                                   |
| Hydraulic Oil Volume Capacity | 9000 Litres @ 32cSt                   |
| Typical Flow                  | 3 Lpm @ ISOVG32                       |
| Micron Rating                 | 0,1 Micron                            |
| Weight[kgs]                   | 26,7                                  |
| Measure [mm]                  | H 984 x D 261 x L 437                 |
| Material                      | SS316                                 |
| DXO Cartridge                 | ×3                                    |