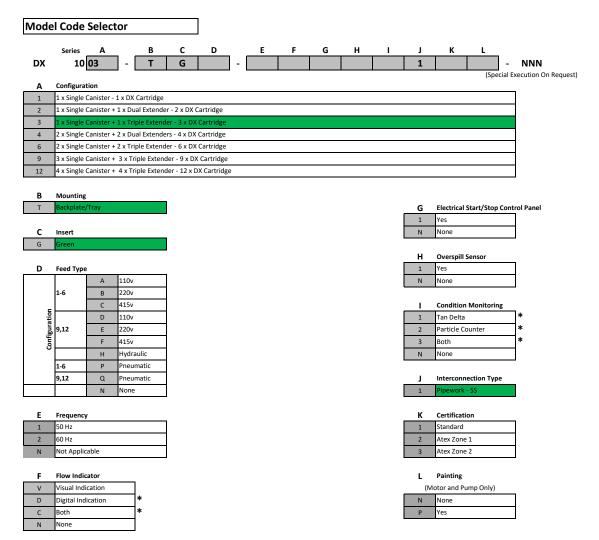

## **Model Code Selector**

<sup>\*</sup> Only available in conjunction with Option G1