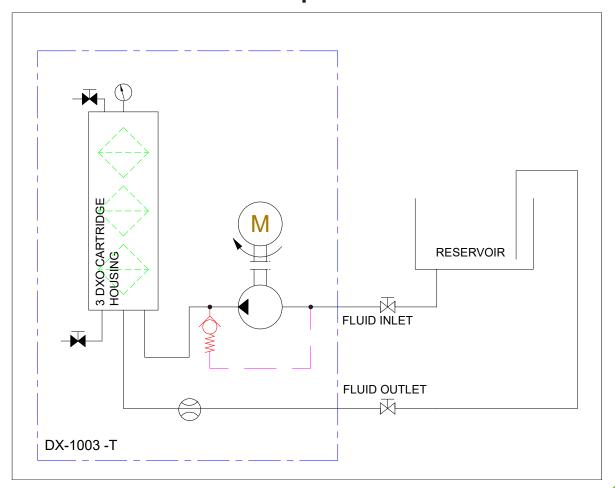

# DX1003-T

The DX modular housing arrangement offers a fl xible and space conscious solution to integrating our innovative DXO Cartridge to both new and existing systems. We provide up to 12 cartridges as a single unit in a compact and easily maintainable layout.

The unit can be supplied with a number of standard options to provide an effective conditioning and monitoring package to suit the majority of systems. The fl xibility of the unit allows tailoring to a customer's specific equirements.

#### DX1003-T

| AC Power                      | 0,25-0,37KW,110, 220-480 VAC, 50/60Hz |
|-------------------------------|---------------------------------------|
| Pump Connection Ports         | 3/8"BSP In & Out                      |
| Sight Glass                   | Yes                                   |
| Hydraulic Oil Volume Capacity | 9000 Litres @ 32cSt                   |
| Typical Flow                  | 3 Lpm @ ISOVG32                       |
| Micron Rating                 | 0,1 Micron                            |
| Weight[kgs]                   | 26,7                                  |
| Measure [mm]                  | H 984 x D 261 x L 437                 |
| Material                      | SS316                                 |
| DXO Cartridge                 | ×3                                    |