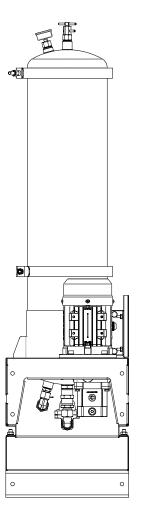

# DX1003-T

The DX modular housing arrangement offers a fl xible and space conscious solution to integrating our innovative DXO Cartridge to both new and existing systems. We provide up to 12 cartridges as a single unit in a compact and easily maintainable layout.

#### DX1003-T

| AC Power                      | 0,25-0,37KW,110, 220-480 VAC, 50/60Hz |
|-------------------------------|---------------------------------------|
| Pump Connection Ports         | 3/8"BSP In & Out                      |
| Sight Glass                   | Yes                                   |
| Hydraulic Oil Volume Capacity | 9000 Litres @ 32cSt                   |
| Typical Flow                  | 3 Lpm @ ISOVG32                       |
| Micron Rating                 | 0,1 Micron                            |
| Weight[kgs]                   | 26,7                                  |
| Measure [mm]                  | H 984 x D 261 x L 437                 |
| Material                      | SS316                                 |
| DXO Cartridge                 | ×3                                    |

## **General Arrangement**