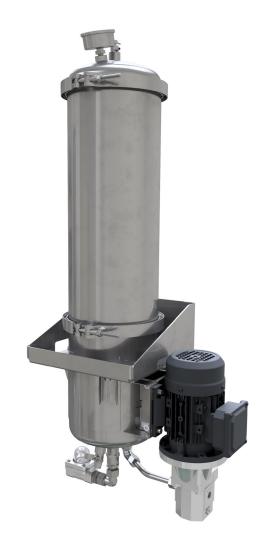

# DX1003-W

The DX modular housing arrangement offers a flexible and space conscious solution to integrating our innovative DXO Cartridge to both new and existing systems. We provide up to 12 cartridges as a single unit in a compact and easily maintainable layout.

## **Technical Specification**

| V.     | 0  | 20 | -\X/ |
|--------|----|----|------|
| <br>ХΊ | юи |    |      |

| AC Power                      | 0,25-0,37KW,110, 220-480 VAC, 50/60Hz |
|-------------------------------|---------------------------------------|
| Pump Connection Ports         | 3/8"BSP In & Out                      |
| Sight Glass                   | Yes                                   |
| Hydraulic Oil Volume Capacity | 9000 Litres @ 32cSt                   |
| Typical Flow                  | 3 Lpm @ ISOVG32                       |
| Micron Rating                 | 0,1 Micron                            |
| Weight[kgs]                   | 26,7                                  |
| Measure [mm]                  | H 984 x D 261 x L 437                 |
| Material                      | SS316                                 |
| DXO Cartridge                 | X3                                    |