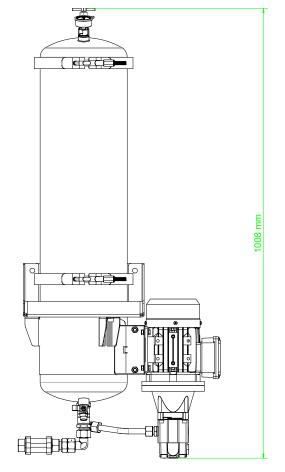

## **Technical Specification**

| V.     | 0  | 20 | -\X/ |
|--------|----|----|------|
| <br>ХΊ | юи |    |      |

| AC Power                      | 0,25-0,37KW,110, 220-480 VAC, 50/60Hz |
|-------------------------------|---------------------------------------|
| Pump Connection Ports         | 3/8"BSP In & Out                      |
| Sight Glass                   | Yes                                   |
| Hydraulic Oil Volume Capacity | 9000 Litres @ 32cSt                   |
| Typical Flow                  | 3 Lpm @ ISOVG32                       |
| Micron Rating                 | 0,1 Micron                            |
| Weight[kgs]                   | 26,7                                  |
| Measure [mm]                  | H 984 x D 261 x L 437                 |
| Material                      | SS316                                 |
| DXO Cartridge                 | X3                                    |