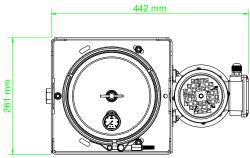

## **Technical Specification**

| V.     | 0  | 20 | -\X/ |
|--------|----|----|------|
| <br>ХΊ | юи |    |      |

| AC Power                      | 0,25-0,37KW,110, 220-480 VAC, 50/60Hz |
|-------------------------------|---------------------------------------|
| Pump Connection Ports         | 3/8"BSP In & Out                      |
| Sight Glass                   | Yes                                   |
| Hydraulic Oil Volume Capacity | 9000 Litres @ 32cSt                   |
| Typical Flow                  | 3 Lpm @ ISOVG32                       |
| Micron Rating                 | 0,1 Micron                            |
| Weight[kgs]                   | 26,7                                  |
| Measure [mm]                  | H 984 x D 261 x L 437                 |
| Material                      | SS316                                 |
| DXO Cartridge                 | X3                                    |

#### DX1003-W