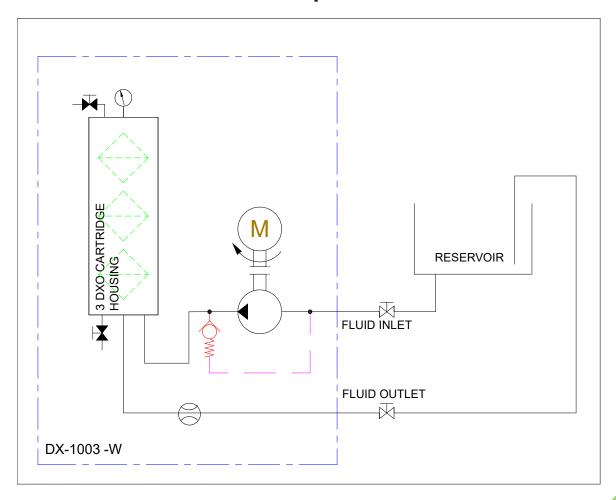

idges as a single unit in a compact and easily maintainable layout.

The unit can be supplied with a number of standard options to provide an effective conditioning and monitoring package to suit the majority of systems. The flexibility of the unit allows tailoring to a customer's specific requirements.





### **DXO Cartridge**

| Dirt capacity:                    | 1955 g, 0.1 micron       |  |
|-----------------------------------|--------------------------|--|
| Water absorption, free and bound: | M 2600ml                 |  |
| Material insert:                  | Cellulose, Polypropylene |  |



© 2019 Delta-Xero All Rights Reserved. All information contained in this publication is indicative only and may be subject to change without prior notice.





## **Technical Specification**



| V.     | 0  | 20 | -\X/ |
|--------|----|----|------|
| <br>ХΊ | юи |    |      |

| AC Power                      | 0,25-0,37KW,110, 220-480 VAC, 50/60Hz |
|-------------------------------|---------------------------------------|
| Pump Connection Ports         | 3/8"BSP In & Out                      |
| Sight Glass                   | Yes                                   |
| Hydraulic Oil Volume Capacity | 9000 Litres @ 32cSt                   |
| Typical Flow                  | 3 Lpm @ ISOVG32                       |
| Micron Rating                 | 0,1 Micron                            |
| Weight[kgs]                   | 26,7                                  |
| Measure [mm]                  | H 984 x D 261 x L 437                 |
| Material                      | SS316