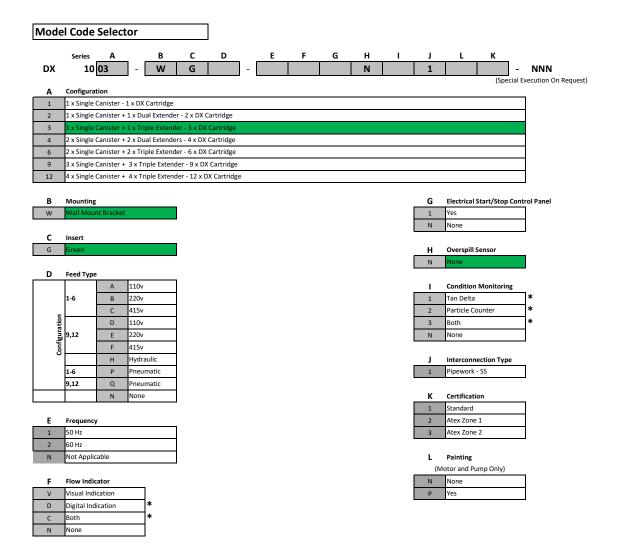

#### **Model Code Selector**

 $f^*$  Only available in conjunction with Option G1