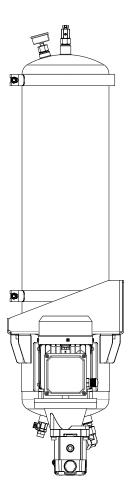

50/60Hz |
|-------------------------------|---------------------------------------|
| Pump Connection Ports         | 3/8"BSP In & Out                      |
| Sight Glass                   | Yes                                   |
| Hydraulic Oil Volume Capacity | 9000 Litres @ 32cSt                   |
| Typical Flow                  | 3 Lpm @ ISOVG32                       |
| Micron Rating                 | 0,1 Micron                            |
| Weight[kgs]                   | 26,7                                  |
| Measure [mm]                  | H 984 x D 261 x L 437                 |
| Material                      | SS316                                 |
| DXO Cartridge                 | X3                                    |





#### DX1003-W

## **General Arrangement**









#### DX1003-W

#### **Model Code Selector**



 $f^*$  Only available in conjunction with Option G1