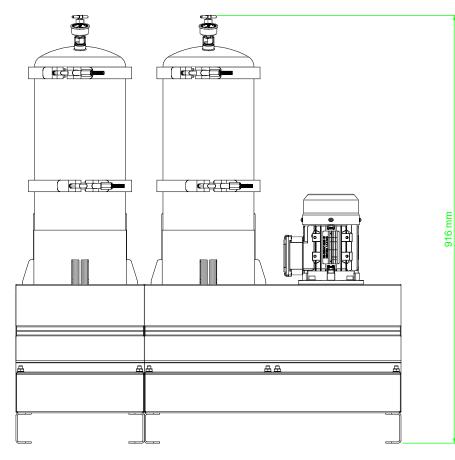

## **General Arrangement**

www.delta-xero.com

Model Code Selector

www.delta-xero.com

## DX1004-T

| AC Power                      | 0,25-0,37KW,110, 220-480 VAC, 50/60Hz |
|-------------------------------|---------------------------------------|
| Pump Connection Ports         | 3/8"BSP In & Out                      |
| Sight Glass                   | Yes                                   |
| Hydraulic Oil Volume Capacity | 9000 Litres @ 32cSt                   |
| Typical Flow                  | 3 Lpm @ ISOVG32                       |
| Micron Rating                 | 0,1 Micron                            |
| Weight[kgs]                   | 26,7                                  |
| Measure [mm]                  | H 984 x D 261 x L 437                 |
| Material                      | SS316                                 |
| DXO Cartridge                 | X 4                                   |