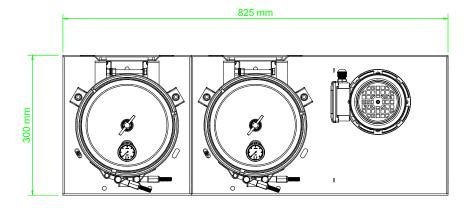

## DX1004-T

| AC Power                      | 0,25-0,37KW,110, 220-480 VAC, 50/60Hz |
|-------------------------------|---------------------------------------|
| Pump Connection Ports         | 3/8"BSP In & Out                      |
| Sight Glass                   | Yes                                   |
| Hydraulic Oil Volume Capacity | 9000 Litres @ 32cSt                   |
| Typical Flow                  | 3 Lpm @ ISOVG32                       |
| Micron Rating                 | 0,1 Micron                            |
| Weight[kgs]                   | 26,7                                  |
| Measure [mm]                  | H 984 x D 261 x L 437                 |
| Material                      | SS316                                 |
| DXO Cartridge                 | X 4                                   |

## **General Arrangement**

www.delta-xero.com

Model Code Selector

www.delta-xero.com