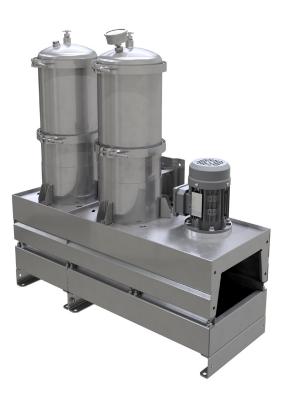

## DX1004-T

The DX modular housing arrangement offers a flexible and space conscious solution to integrating our innovative DXO Cartridge to both new and existing systems. We provide up to 12 cartridges as a single unit in a compact and easily maintainable layout.

The unit can be supplied with a number of standard options to provide an effective conditioning and monitoring package to suit the majority of systems. The flexibility of the unit allows tailoring to a customer's specific requirements.