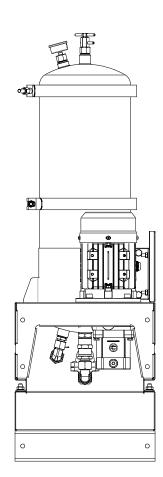

## DX1004-T

The DX modular housing arrangement offers a flexible and space conscious solution to integrating our innovative DXO Cartridge to both new and existing systems. We provide up to 12 cartridges as a single unit in a compact and easily maintainable layout.

## DX1004-T

| AC Power                      | 0,25-0,37KW,110, 220-480 VAC, 50/60Hz |
|-------------------------------|---------------------------------------|
| Pump Connection Ports         | 3/8"BSP In & Out                      |
| Sight Glass                   | Yes                                   |
| Hydraulic Oil Volume Capacity | 9000 Litres @ 32cSt                   |
| Typical Flow                  | 3 Lpm @ ISOVG32                       |
| Micron Rating                 | 0,1 Micron                            |
| Weight[kgs]                   | 26,7                                  |
| Measure [mm]                  | H 984 x D 261 x L 437                 |
| Material                      | SS316                                 |
| DXO Cartridge                 | X 4                                   |