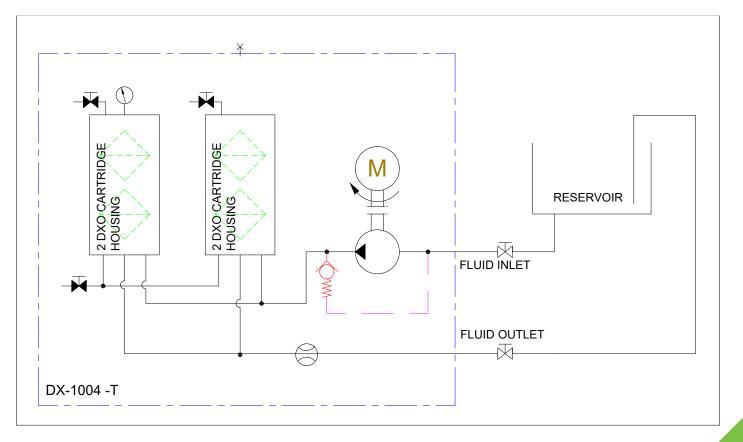

## DX1004-T

The DX modular housing arrangement offers a flexible and space conscious solution to integrating our innovative DXO Cartridge to both new and existing systems. We provide up to 12 cartridges as a single unit in a compact and easily maintainable layout.

## DX1004-T

| AC Power                      | 0,25-0,37KW,110, 220-480 VAC, 50/60Hz |
|-------------------------------|---------------------------------------|
| Pump Connection Ports         | 3/8"BSP In & Out                      |
| Sight Glass                   | Yes                                   |
| Hydraulic Oil Volume Capacity | 9000 Litres @ 32cSt                   |
| Typical Flow                  | 3 Lpm @ ISOVG32                       |
| Micron Rating                 | 0,1 Micron                            |
| Weight[kgs]                   | 26,7                                  |
| Measure [mm]                  | H 984 x D 261 x L 437                 |
| Material                      | SS316                                 |
| DXO Cartridge                 | X 4                                   |