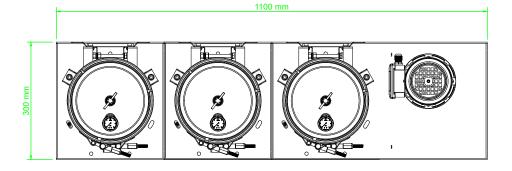

**General Arrangement** 

sales@delta-xero.com

## DX1009-T

| 0,25-0,37KW,110, 220-480 VAC, 50/60Hz |
|---------------------------------------|
| 3/8"BSP In & Out                      |
| Yes                                   |
|                                       |
| 3 Lpm @ ISOVG32                       |
| 0,1 Micron                            |
| 26,7                                  |
| H 984 x D 261 x L 437                 |
| SS316                                 |
| ×9                                    |
|                                       |