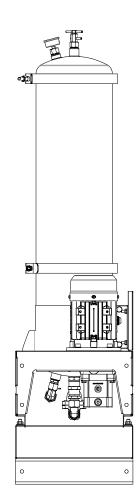

## DX1009-T

The DX modular housing arrangement offers a flexible and space conscious solution to integrating our innovative DXO Cartridge to both new and existing systems. We provide up to 12 cartridges as a single unit in a compact and easily maintainable layout.

## DX1009-T

| 0,25-0,37KW,110, 220-480 VAC, 50/60Hz |
|---------------------------------------|
| 3/8"BSP In & Out                      |
| Yes                                   |
|                                       |
| 3 Lpm @ ISOVG32                       |
| 0,1 Micron                            |
| 26,7                                  |
| H 984 x D 261 x L 437                 |
| SS316                                 |
| ×9                                    |
|                                       |