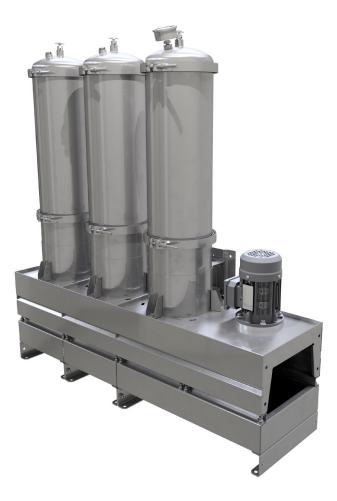

## DX1009-T

The DX modular housing arrangement offers a flexible and space conscious solution to integrating our innovative DXO Cartridge to both new and existing systems. We provide up to 12 cartridges as a single unit in a compact and easily maintainable layout.

The unit can be supplied with a number of standard options to provide an effective conditioning and monitoring package to suit the majority of systems. The flexibility of the unit allows tailoring to a customer's specific requirements.

**General Arrangement** 

sales@delta-xero.com