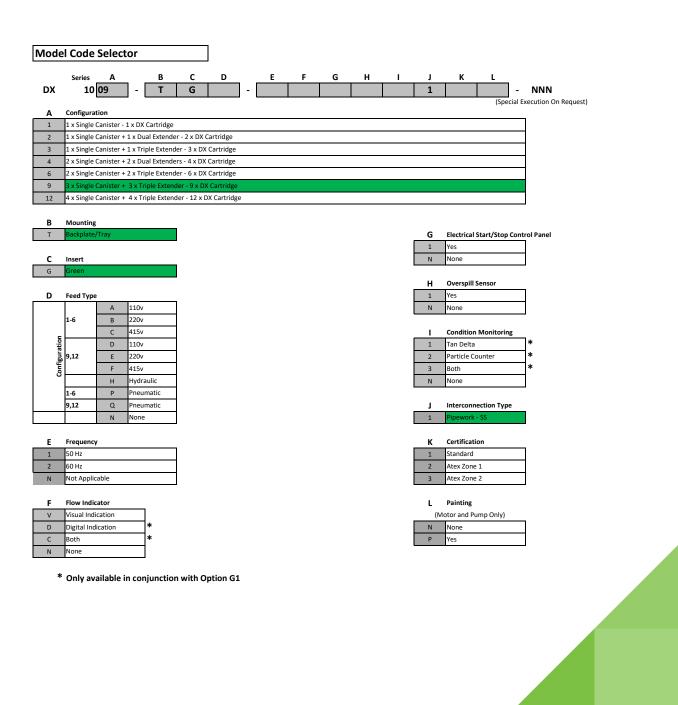

l information contained in this publication is indicative only and may be subject to change without prior notice



sales@delta-xero.com

www.delta-xero.com





## **Technical Specification**

## DX1009-T

| 0,25-0,37KW,110, 220-480 VAC, 50/60Hz |
|---------------------------------------|
| 3/8"BSP In & Out                      |
| Yes                                   |
|                                       |
| 3 Lpm @ ISOVG32                       |
| 0,1 Micron                            |
| 26,7                                  |
| H 984 x D 261 x L 437                 |
| SS316                                 |
| ×9                                    |
|                                       |





**General Arrangement** 







sales@delta-xero.com



## **Model Code Selector**





www.delta-xero.com