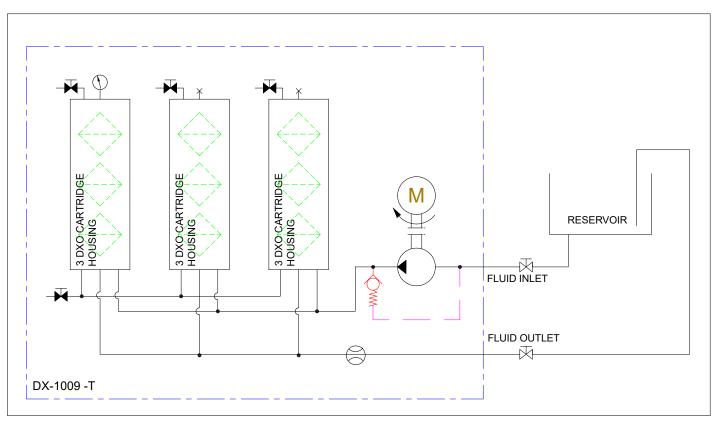

## DX1009-T

The DX modular housing arrangement offers a flexible and space conscious solution to integrating our innovative DXO Cartridge to both new and existing systems. We provide up to 12 cartridges as a single unit in a compact and easily maintainable layout.

The unit can be supplied with a number of standard options to provide an effective conditioning and monitoring package to suit the majority of systems. The flexibility of the unit allows tailoring to a customer's specific requirements.

**General Arrangement** 

sales@delta-xero.com