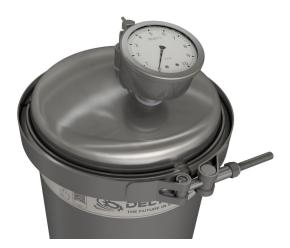

## DX1009-T

The DX modular housing arrangement offers a flexible and space conscious solution to integrating our innovative DXO Cartridge to both new and existing systems. We provide up to 12 cartridges as a single unit in a compact and easily maintainable layout.

| DXO Cartridge                     |                          |    |
|-----------------------------------|--------------------------|----|
| Dirt capacity:                    | 1955 g, 0.1 micron       | 10 |
| Water absorption, free and bound: | M 2600ml                 |    |
| Material insert:                  | Cellulose, Polypropylene | -  |