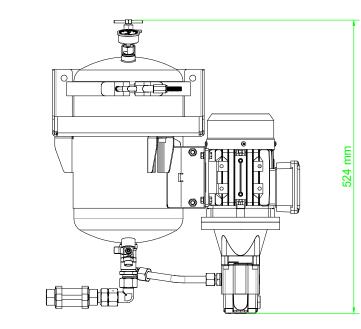

## DX1001-W

| AC Power                      | 0,25KW , 110, 220-480 VAC, 50/60Hz |
|-------------------------------|------------------------------------|
| Pump Connection Ports         | 3/8"BSP In & Out                   |
| Sight Glass                   | Yes                                |
| Hydraulic Oil Volume Capacity | 3000 Litres @ 32cSt                |
| Typical Flow                  | 1 Lpm ISOVG32 @ 20°C               |
| Micron Rating                 | 0,1 Micron                         |
| Weight[kgs]                   | 18,3                               |
| Measure [mm]                  | H 984 x D 261 x L 437              |
| Material                      | SS316                              |
| DXO Cartridge                 | X 1                                |

## **General Arrangement**

**Model Code Selector** 