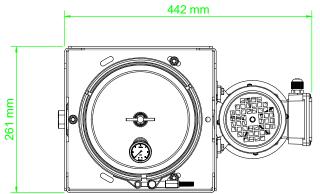

## DX1001-W

| AC Power                      | 0,25KW , 110, 220-480 VAC, 50/60Hz |
|-------------------------------|------------------------------------|
| Pump Connection Ports         | 3/8"BSP In & Out                   |
| Sight Glass                   | Yes                                |
| Hydraulic Oil Volume Capacity | 3000 Litres @ 32cSt                |
| Typical Flow                  | 1 Lpm ISOVG32 @ 20°C               |
| Micron Rating                 | 0,1 Micron                         |
| Weight[kgs]                   | 18,3                               |
| Measure [mm]                  | H 984 x D 261 x L 437              |
| Material                      | SS316                              |
| DXO Cartridge                 | X 1                                |