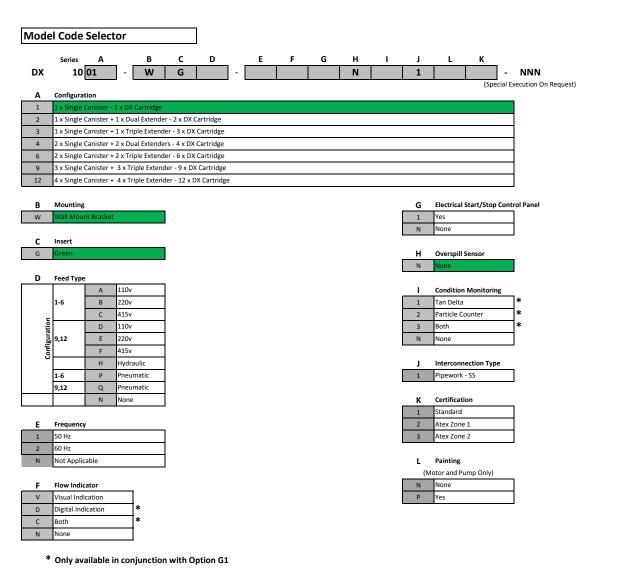

0-480 VAC, 50/60Hz |
|-------------------------------|------------------------------------|
| Pump Connection Ports         | 3/8"BSP In & Out                   |
| Sight Glass                   | Yes                                |
| Hydraulic Oil Volume Capacity | 3000 Litres @ 32cSt                |
| Typical Flow                  | 1 Lpm ISOVG32 @ 20°C               |
| Micron Rating                 | 0,1 Micron                         |
| Weight[kgs]                   | 18,3                               |
| Measure [mm]                  | H 984 x D 261 x L 437              |
| Material                      | SS316                              |
| DXO Cartridge                 | X 1                                |





## **General Arrangement**











**Model Code Selector**