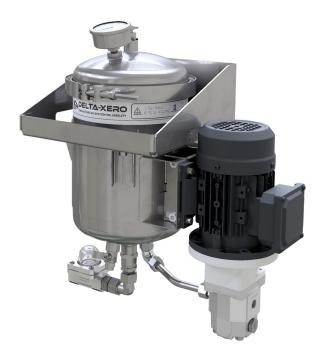

## DX1001-W

The DX modular housing arrangement offers a flexible and space conscious solution to integrating our innovative DXO Cartridge to both new and existing systems. We provide up to 12 cartridges as a single unit in a compact and easily maintainable layout.

The unit can be supplied with a number of standard options to provide an effective conditioning and monitoring package to suit the majority of systems. The flexibility of the unit allows tailoring to a customer's specific requirements.

## DX1001-W

| AC Power                      | 0,25KW , 110, 220-480 VAC, 50/60Hz |
|-------------------------------|------------------------------------|
| Pump Connection Ports         | 3/8"BSP In & Out                   |
| Sight Glass                   | Yes                                |
| Hydraulic Oil Volume Capacity | 3000 Litres @ 32cSt                |
| Typical Flow                  | 1 Lpm ISOVG32 @ 20°C               |
| Micron Rating                 | 0,1 Micron                         |
| Weight[kgs]                   | 18,3                               |
| Measure [mm]                  | H 984 x D 261 x L 437              |
| Material                      | SS316                              |
| DXO Cartridge                 | X 1                                |