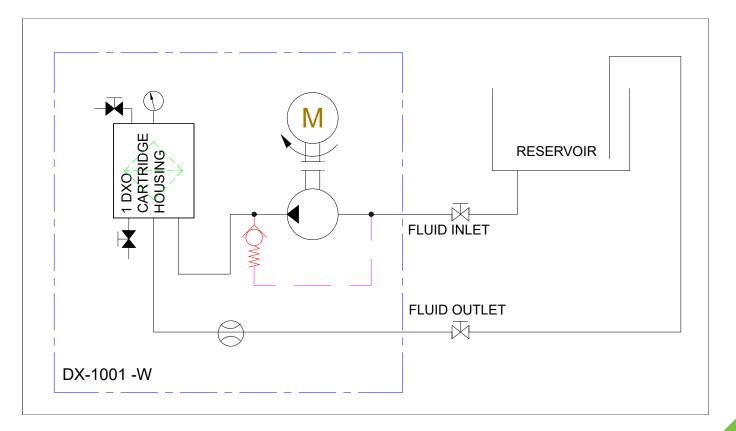

## DX1001-W

The DX modular housing arrangement offers a flexible and space conscious solution to integrating our innovative DXO Cartridge to both new and existing systems. We provide up to 12 cartridges as a single unit in a compact and easily maintainable layout.

The unit can be supplied with a number of standard options to provide an effective conditioning and monitoring package to suit the majority of systems. The flexibility of the unit allows tailoring to a customer's specific requirements.

## DX1001-W

| AC Power                      | 0,25KW , 110, 220-480 VAC, 50/60Hz |
|-------------------------------|------------------------------------|
| Pump Connection Ports         | 3/8"BSP In & Out                   |
| Sight Glass                   | Yes                                |
| Hydraulic Oil Volume Capacity | 3000 Litres @ 32cSt                |
| Typical Flow                  | 1 Lpm ISOVG32 @ 20°C               |
| Micron Rating                 | 0,1 Micron                         |
| Weight[kgs]                   | 18,3                               |
| Measure [mm]                  | H 984 x D 261 x L 437              |
| Material                      | SS316                              |
| DXO Cartridge                 | X 1                                |